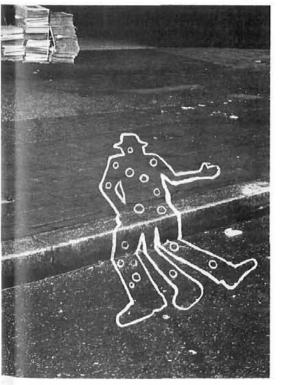

by Sam Gross

The Last Temptation of Gilbert Gottfried II: Crucifixion and the Single Man • 82

(originally published in June 1989)

Famous Dead People's Chalk Lines · 88

by Dave Hanson
Photographed by Peter Kleinman
(originally published in Feb. 1987)